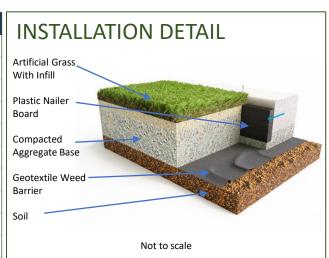

Limited Lifetime Warranty     | -         |
| Pile Height                | .63"                          | D-5823    |
| Face Weight                | 50 oz/sy                      | D-5848    |
| Backing Weight             | 26 oz/sy                      | D-5848    |
| Total Fabric Weight        | 76 oz/sy                      | D-5848    |
| Tuft Bind                  | >10 lbs                       | D-1335    |
| Machine Gauge              | 3/16"                         | D-5793    |
| Water Permeability         | 30" per Hour                  | D-1551    |
| Flammability               | Passed                        | D-2859    |
| ADA Wheelchair             | Passed                        | F-1951    |
| Fabric Width               | 15 ft                         | -         |







### **RECOMMENDED USES**