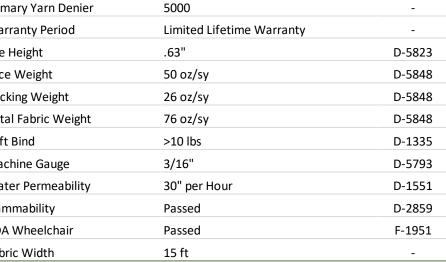

| DETAILS                    | VALUE                         | ASTM TEST |
|----------------------------|-------------------------------|-----------|
| Primary Yarn Polymer       | Polyethylene                  | -         |
| Primary Yarn Cross Section | Textured Diamond Monofilament | -         |
| Primary Yarn Color         | Field Green / Olive Green     | -         |
| Primary Backing            | Polyurethane                  | -         |
| Primary Yarn Denier        | 5000                          | -         |
| Warranty Period            | Limited Lifetime Warranty     | -         |
| Pile Height                | .63"                          | D-5823    |
| Face Weight                | 50 oz/sy                      | D-5848    |
| Backing Weight             | 26 oz/sy                      | D-5848    |
| Total Fabric Weight        | 76 oz/sy                      | D-5848    |
| Tuft Bind                  | >10 lbs                       | D-1335    |
| Machine Gauge              | 3/16"                         | D-5793    |
| Water Permeability         | 30" per Hour                  | D-1551    |
| Flammability               | Passed                        | D-2859    |
| ADA Wheelchair             | Passed                        | F-1951    |
| Fabric Width               | 15 ft                         | -         |